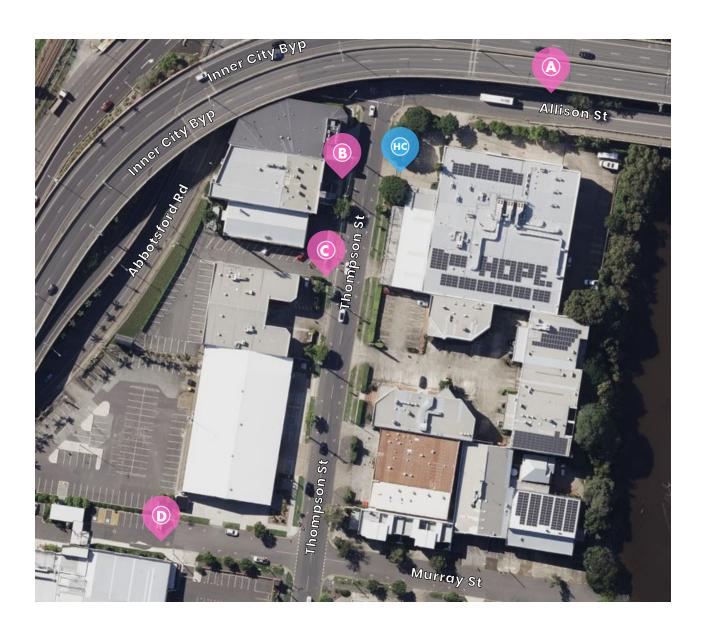

## Carpark D

16 Thompson St (Medical Specialist Centre) (3 hours max parking per day)

Look for our banners, signs and our Hope Team who will help find you the perfect spot!