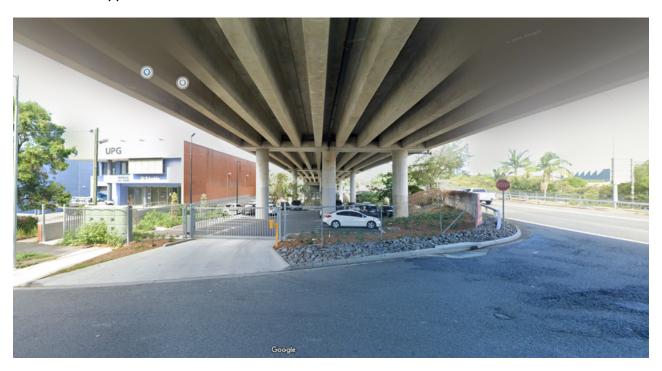

### Hope Centre Brisbane

## Parking

On Sunday, we have 4x FREE dedicated parking areas near our building at 35 Thompson St, Bowen Hills.

Hope Centre - 35 Thompson St

Carpark A - Under the bypass off Allison St

Carpark B - Richo - 40 Thompson St

Carpark C-36 Thompson St

Carpark D - 16 Thompson St (3 hours max parking per day)



## Hope Centre

35 Thompson St



# Carpark A Under the bypass off Allison St



Carpark B
40 Thompson St (Richo)



## Carpark C

36 Thompson St



## Carpark D

16 Thompson St (Medical Specialist Centre) (3 hours max parking per day)





Look for our banners, signs and our Hope Team who will help find you the perfect spot!